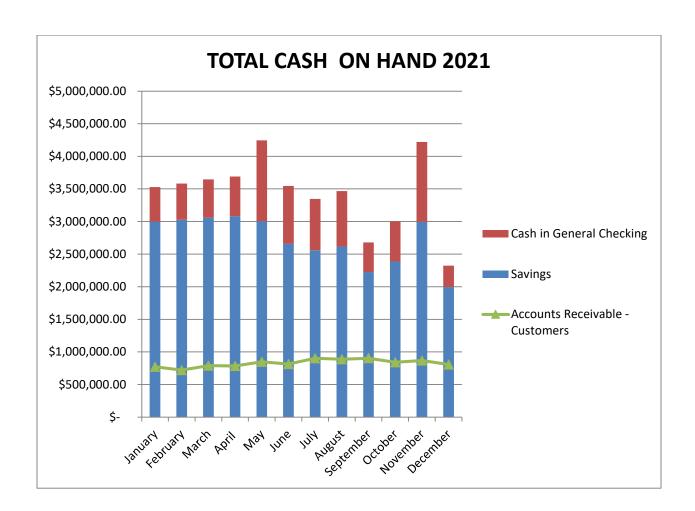

The District's year-to-date Net Income is \$557,614 before contributed capital and depreciation, and has spent year-to-date a total of \$880,276.42 on Capital Improvement Projects.

Included herein are two graphs. The first graph is the Financial History for 2022 indicating Total Cash on Hand in Banks, the amount of total savings that is included in Cash on Hand and the amount of Accounts Receivable from our customers. The second graph illustrates the same information for 2021. These graphs are a visual aid to view trends in our Financial History.