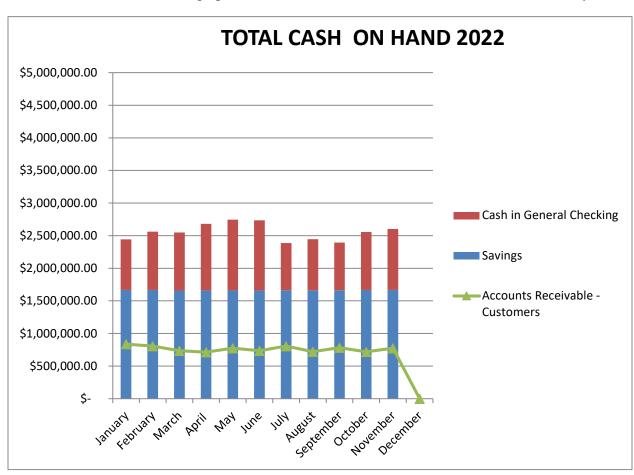

The District's year-to-date Net Income is \$557,614 before contributed capital and depreciation, and has spent year-to-date a total of \$880,276.42 on Capital Improvement Projects.

Included herein are two graphs. The first graph is the Financial History for 2022 indicating Total Cash on Hand in Banks, the amount of total savings that is included in Cash on Hand and the amount of Accounts Receivable from our customers. The second graph illustrates the same information for 2021. These graphs are a visual aid to view trends in our Financial History.