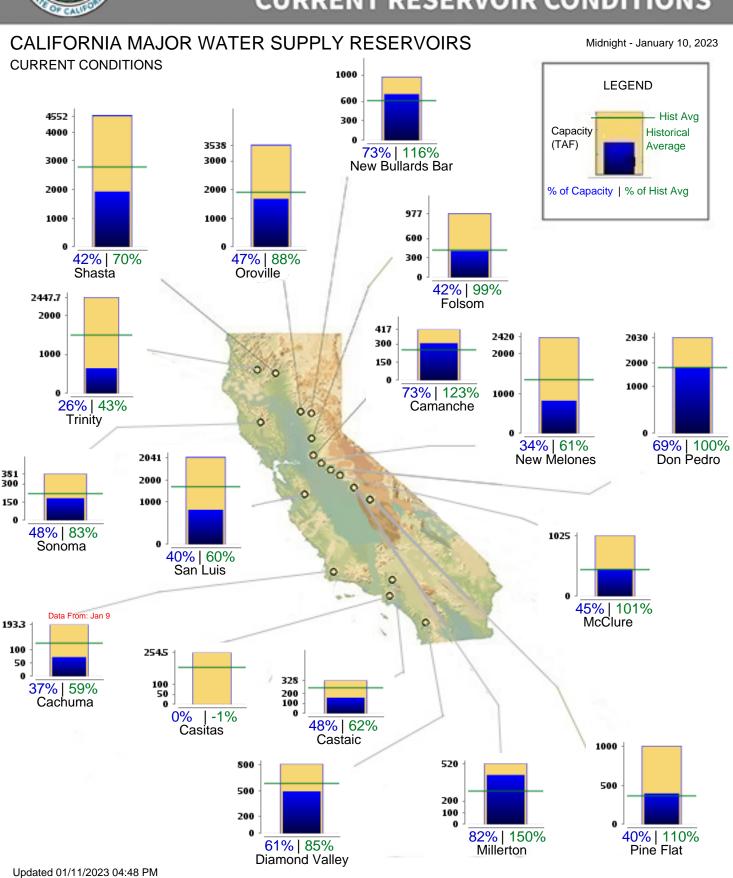

## 9. INFORMATIONAL ITEMS

- A. Production & Water Level Report.
- B. Monthly Activity Report.
- C. Reservoir Conditions January 10, 2023