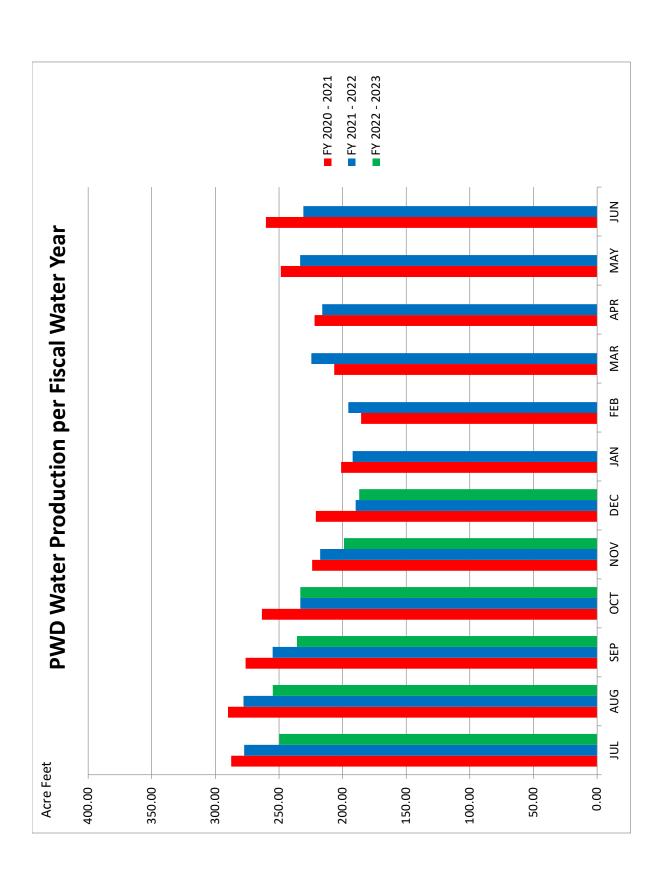

## 9. INFORMATIONAL ITEMS

- A. Production & Water Level Report.
- B. Monthly Activity Report.
- C. Reservoir Conditions January 10, 2023